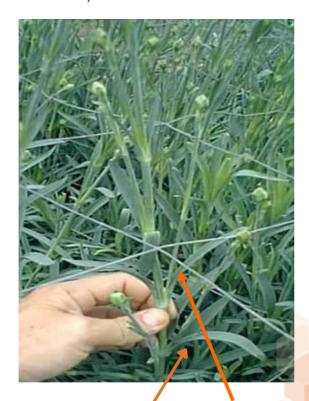

# **CARNATIONS**Pianthus carvophyllus

Take first fully expanded leaf down from the growing point of the plant. The leaf to sample is usually the third or fourth leaf. Sample the leaf back to the node of the stem. BE SURE TO TAKE WHOLE LEAF & STEM.

FIRST FULLY EXPANDED LEAF FROM GROWING POINT