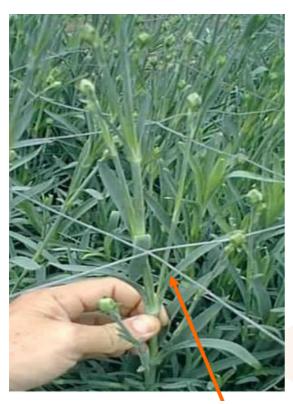

# **CARNATIONS**Pianthus carvophyllus

Take first fully expanded leaf down from the growing point of the plant. The leaf to sample is usually the third or fourth leaf. Sample the leaf back to the node of the stem. BE SURE TO TAKE WHOLE LEAF & STEM.

FIRST FULLY EXPANDED LEAF FROM GROWING POINT